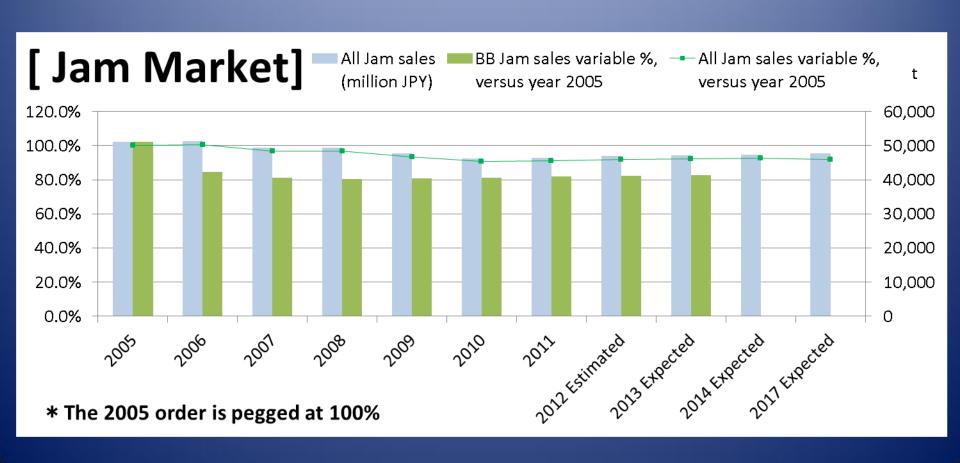

|            |         |            |         |            |         |
| Italia                                                  |            |         |            |         |            |           |            |             |             |           |             |         | 500        | @440    |            |         |            |         |
| Total                                                   | 19,020,780 | @356    | 20,146,008 | @477    | 15,745,200 | @607      | 13,185,996 | @549        | 11,790,278  | @366      | 13,034,082  | @289    | 14,071,650 |         | 16,477,378 | @411    | 16,727,836 | @432    |

## How much Frozen Blueberry Japan has been importing = Japan Custom Data =



## Jam and Fruit-Preparation industry is still the largest user of Blueberry in Japan



## How x When (How often) x by How many people

As ingredient/frozen

Jam

**Fruit Preparation** 

Bakery

Drink

As fresh fruit
Salad toppings
Confectionary topping

Breakfast

Lunch

Dinner

Snack/Sweets

Dessert

**Population Demographics** 





How to market Wild against Cultivated and other fruits

What is unique characteristics of Wild blueberry?





Japanese Breakfast



Western Breakfast











# Blueberry products in Japan Blueberry Import into Japan - Quantity Safety regulation by Japanese government

There are four major laws in Japan pertaining to food safety and standards; the Food Safety Basic Law, Food Sanitation Law, Japan Agricultural Standards Law, and Health Promotion law. The Food Safety Basic Law set the principles for developing a food safety regime and also s