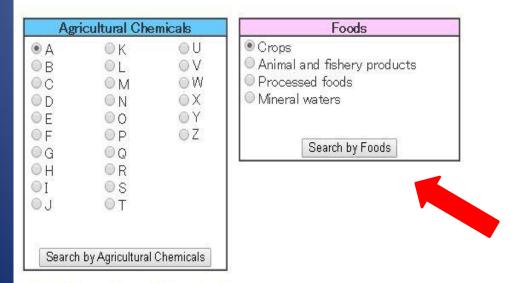

#### Web Site

#### http://m5.ws001.squarestart.ne.jp/foundation/search.html

#### [HOME]

Positive List System for Agricultural Chemical Residues in Foods

Maximum Residue Limits (MRLs) List of Agricultural Chemicals in Foods

#### List of Agricultural Chemicals

This database is intended as a informational service. The Japan Food Chemical Research Foundation has set up this database carefully and to the best of our knowledge based on the government g to cite the figures and descriptions in the database, we recommend you also refer to the official text issued by the Japanese government.