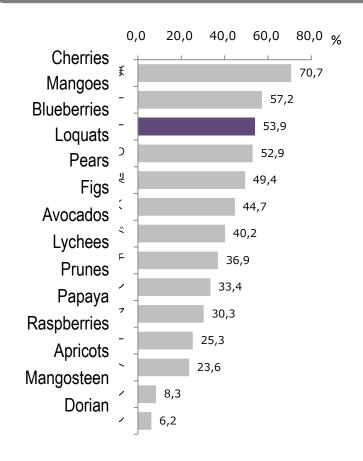

## Blueberry flavoring scored high on the want-to-eat scale

Approx. 40% of respondents said blueberry was a confectionary ingredient or flavor they wanted to eat in future – the third highest ranking among all fruits and vegetables.

Which of these fruit-based and vege-based confectionary ingredients and flavors do you want to eat in future?