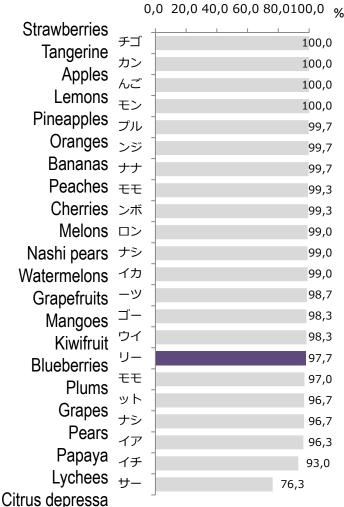

## Japanese consumers are familiar with blueberries

Virtually everyone knows blueberries and more than 50% have eaten them within the past year

#### Which of these fruits do you know by name?

#### Which of these fruits have you eaten in the past year?