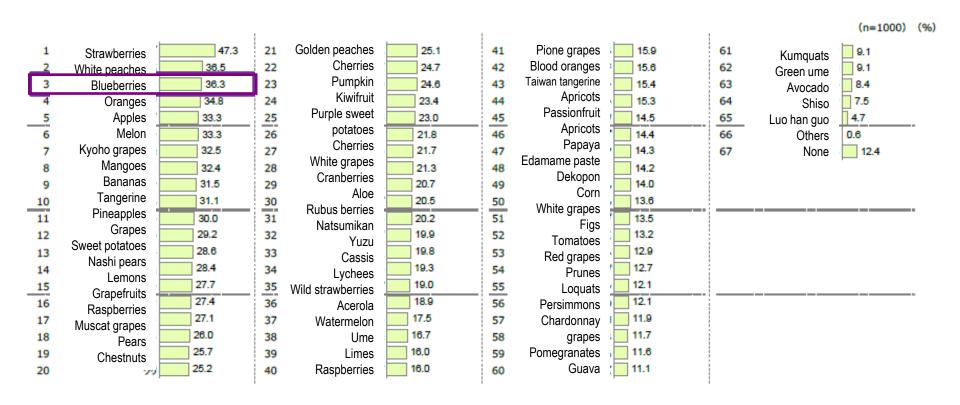

## Japanese consumers are familiar with blueberries

Virtually everyone knows blueberries and more than 50% have eaten them within the past year

#### Which of these fruits do you know by name?