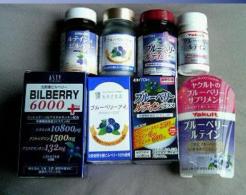

stics 2004 2005 2006 2007 2008 3,703 3,464 3.215 3,444 3,411 Domestic production 4,889 Import volume 5,130 5,162 5,353 5,437 Export volume 32 54 44 44 64 Increase in inventory Δ 60 Δ 62 40 n 8,768 9.036 8,373 8.552 8,318 Domestic supply 61.1% 60.2% 61.3% 60.4% 58.8% Share of imports

Source: Food balance (MAFF)

(Note) Import volume is the total of fresh and processed fruits (fresh equivalent).





## Blueberry products in Japan Blueberry Import into Japan - Quantity Safety regulation by Japanese government

### Retail Jam







## Retail Yogurt













## **Drinks**



















## Retail Ice Cream







## Confectionary, Candy, Snack

















## Bakery Industry









## Food service Industry Restaurant, Café, Coffee shops



















## Supplements













### Dried fruits









## Cross over into Japanese/Asian dishes

















## Japanese consumers are familiar with blueberries

Virtually everyone knows blueberries and more than 50% have eaten them within the past year

#### Which of these fruits do you know by name?



#### Which of these fruits have you eaten in the past year?



## Blueberry flavoring scored high on the want-to-eat scale

Approx. 40% of respondents said blueberry was a confectionary ingredient or flavor they wanted to eat in future – the third highest ranking among all fruits and vegetables.

Which of these fruit-based and vege-based confectionary ingredients and flavors do you want to eat in future?



## Creating their own.....















Pet Foods

Soap, shampoo

Cultivated Blueberry is grown in J