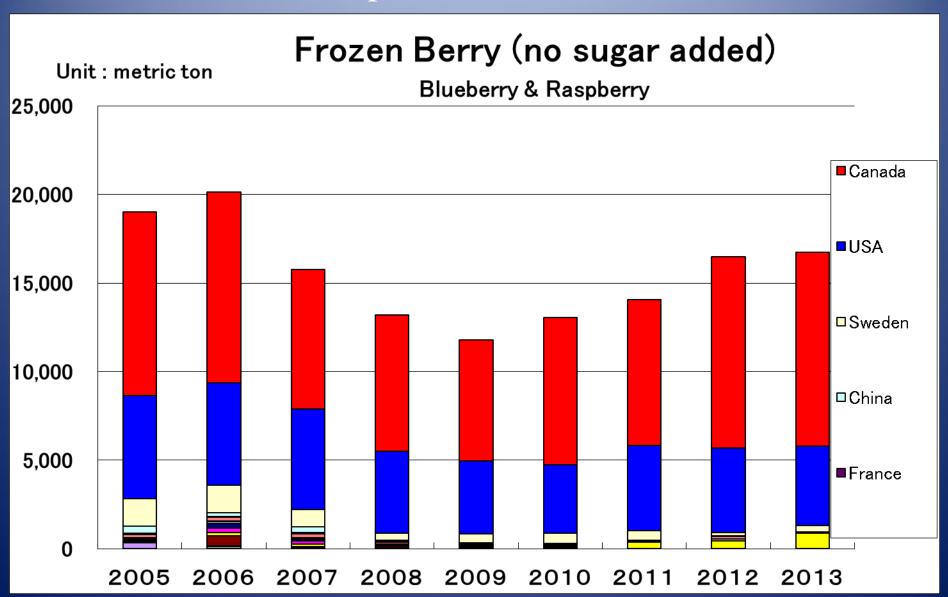

## How much Frozen Blueberry Japan has been importing = Japan Custom Data =

|                                                         |            |         |            |         | Jap        | an Custom | Data Froze | en berry (n | o sugar add | ed) Bluek | perry Raspb | erry    |            |         |            |         |            |         |
|---------------------------------------------------------|------------|---------|------------|---------|------------|-----------|------------|-------------|-------------|-----------|-------------|---------|------------|---------|------------|---------|------------|---------|
| Code 081190230 Frozen Berry, No sugar added, Not cooked |            |         |            |         |            |           |            |             |             |           |             |         |            |         |            |         |            |         |
|                                                         |            |         |            |         |            |           |            |             |             |           |             |         |            |         |            |         |            |         |
|                                                         | 200        | 5       | 200        | 6       | 200        | 7         | 200        | 8           | 200         | 9         | 201         | 0       | 201        | 1       | 201        | 2       | 201        | 3       |
| From                                                    | Kg         | CIF yen | Kg         | CIF yen | Kg         | CIF yen   | Kg         | CIF yen     | Kg          | CIF yen   | Kg          | CIF yen | Kg         | CIF yen | Kg         | CIF yen | Kg         | CIF yen |
| Canada                                                  | 10,357,285 | @356    | 10,779,791 | @482    | 7,866,872  | @606      | 7,668,210  | @553        | 6,827,715   | @359      | 8,273,677   | @280    | 8,249,867  | @365    | 10,805,217 | @411    | 10,931,982 | @437    |
| USA                                                     | 5,836,880  | @368    | 5,786,636  | @487    | 5,663,270  | @598      | 4,643,303  | @545        | 4,121,870   | @363      | 3,883,048   | @296    | 4,781,315  | @366    | 4,752,165  | @411    | 4,474,944  | @428    |
| Sweden                                                  | 1,550,730  | @326    | 1,547,760  | @388    | 971,160    | @641      | 378,950    | @511        | 496,910     | @442      | 559,180     | @335    | 545,100    | @489    | 200,845    | @495    | 351,370    | @441    |
| China                                                   | 406,589    | @332    | 207,034    | @436    | 338,476    | @529      | 97,600     | @590        | 88,200      | @293      | 75,546      | @249    | 33,505     | @342    | 8,230      | @413    |            |         |
| France                                                  | 45,997     | @675    | 47,729     | @760    | 52,338     | @967      | 36,067     | @990        | 38,042      | @741      | 20,963      | @616    | 15,160     | @491    | 18,242     | @489    | 14,209     | @650    |
| Finland                                                 | 184,600    | @319    | 220,150    | @466    | 218,200    | @682      | 81,470     | @471        | 64,914      | @504      | 7,000       | @488    | 24,160     | @444    | 120,960    | @483    | 48,005     | @502    |
| Poland                                                  | 21,260     | @561    | 28,100     | @750    | 26,502     | @935      | 26,381     | @888        | 24,078      | @687      | 45,471      | @550    | 32,098     | @560    | 27,392     | @616    | 30,164     | @824    |
| Latviya                                                 | 50,000     | @279    | 124,000    | @476    | 75,000     | @628      |            |             | 25,000      | @326      | 100,000     | @295    |            |         | 100,000    | @351    |            |         |
| Lithuania                                               |            |         | 241,875    | @402    | 100,000    | @651      |            |             | 25,000      | @399      |             |         | 25,000     | @487    |            |         |            |         |
| Ukraine                                                 | 39,975     | @291    | 259,500    | @528    | 180,950    | @611      | 19,900     | @578        | 20,000      | @565      |             |         |            |         |            |         |            |         |
| Chile                                                   | 88,624     | @297    | 178,080    | @443    | 146,655    | @567      | 74,339     | @505        | 54,851      | @279      | 67,265      | @313    | 346,011    | @363    | 415,793    | @331    | 869,089    | @366    |
| New Zealand                                             | 4,500      | @622    | 6,490      | @613    | 2,000      | @394      |            |             | 3,698       | @408      |             |         |            |         | 420        | @533    | 3,000      | @435    |
| Netherlands                                             |            |         |            |         | 3,320      | @796      | 1,021      | @706        |             |           |             |         |            |         |            |         |            |         |
| Russia                                                  | 49,008     | @280    | 568,950    | @542    |            |           | 108,625    | @459        |             |           |             |         | 15,000     | @704    |            |         |            |         |
| Serbia                                                  |            |         |            |         |            |           | 5,480      | @482        |             |           |             |         | 500        | @466    | 1,400      | @546    | 1,975      | @693    |
| Argentina                                               |            |         | 14,913     | @474    | 23,397     | @515      | 43,650     | @396        |             |           |             |         |            |         | 21,760     | @369    |            |         |
| Cote d'Ivoire<br>(Ivory Coast)                          |            |         |            |         |            |           | 1,000      | @635        |             |           |             |         |            |         |            |         |            |         |
| Belgium                                                 | 7,130      | @347    |            |         | 2,910      | @379      |            |             |             |           |             |         | 500        | @482    |            |         |            |         |
| Bella Luz*                                              | 25,000     | @360    | 135,000    | @459    | 50,000     | @635      |            |             |             |           |             |         |            |         |            |         |            |         |
| Germany                                                 | 1,503      | @593    |            |         |            |           |            |             |             |           |             |         |            |         |            |         |            |         |
| Spain                                                   | 4,059      | @481    |            |         |            |           |            |             |             |           | 1,932       | @1525   | 2,934      | @1489   | 4,954      | @1353   | 3,098      | @1804   |
| Romania                                                 | 19,840     | @395    |            |         |            |           |            |             |             |           |             |         |            |         |            |         |            | -       |
| Estonia                                                 | 324,000    | @310    |            |         | 24,150     | @727      |            |             |             |           |             |         |            |         |            |         |            |         |
| Australia                                               | 3,800      | @676    |            |         |            |           |            |             |             |           |             |         |            |         |            |         |            |         |
| Italia                                                  |            |         |            |         |            |           |            |             |             |           |             |         | 500        | @440    |            |         |            |         |
| Total                                                   | 19,020,780 | @356    | 20,146,008 | @477    | 15,745,200 | @607      | 13,185,996 | @549        | 11,790,278  | @366      | 13,034,082  | @289    | 14,071,650 |         | 16,477,378 | @411    | 16,727,836 | @432    |

## How much Frozen Blueberry Japan has been importing = Japan Custom Data =